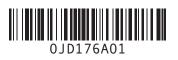

## **Additional Connectors**

- 1. CD or DVD drive 2. headphone connector
- 3. speaker connectors
- 4. USB 2.0 connectors (6)

#### その他のコネクタ

- **1. CD** または DVD ドライブ
- ヘッドフォンコネクタ
  スピーカーコネクタ
- 4. USB 2.0 コネクタ (6)